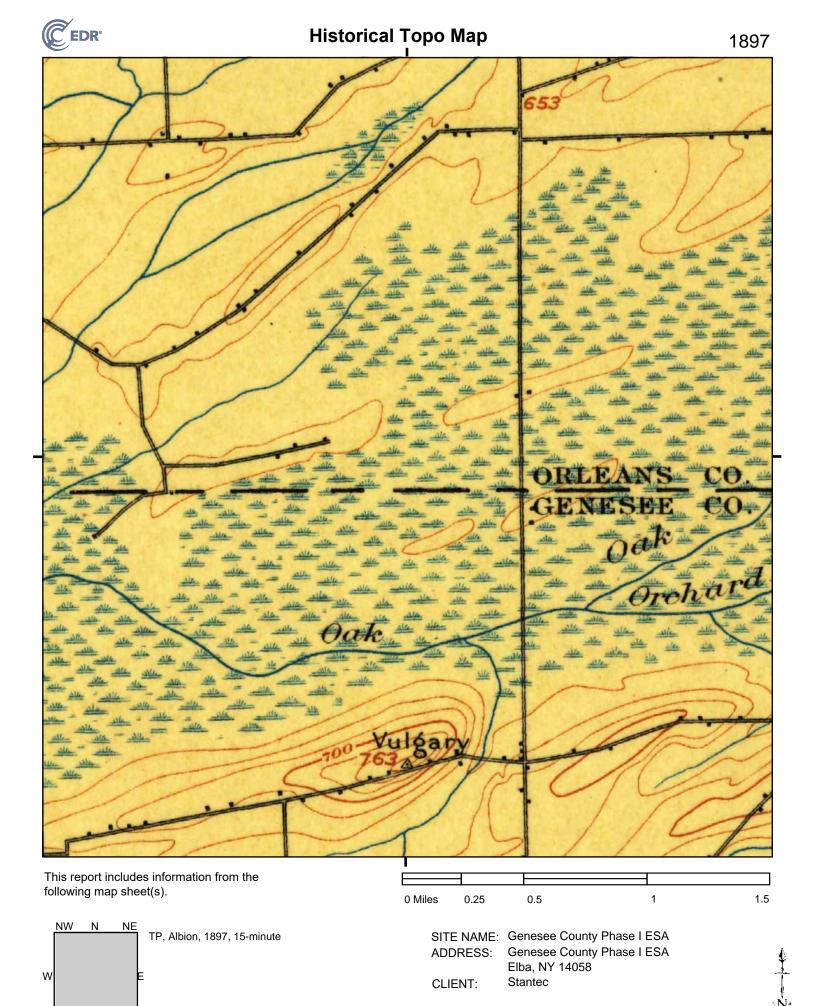

#### 1897 Source Sheets

Albion 1897 15-minute, 62500

Medina 1897 15-minute, 62500

S

SE

SITE NAME: Genesee County Phase I ESA Genesee County Phase I ESA ADDRESS:

Elba, NY 14058

Stantec CLIENT: