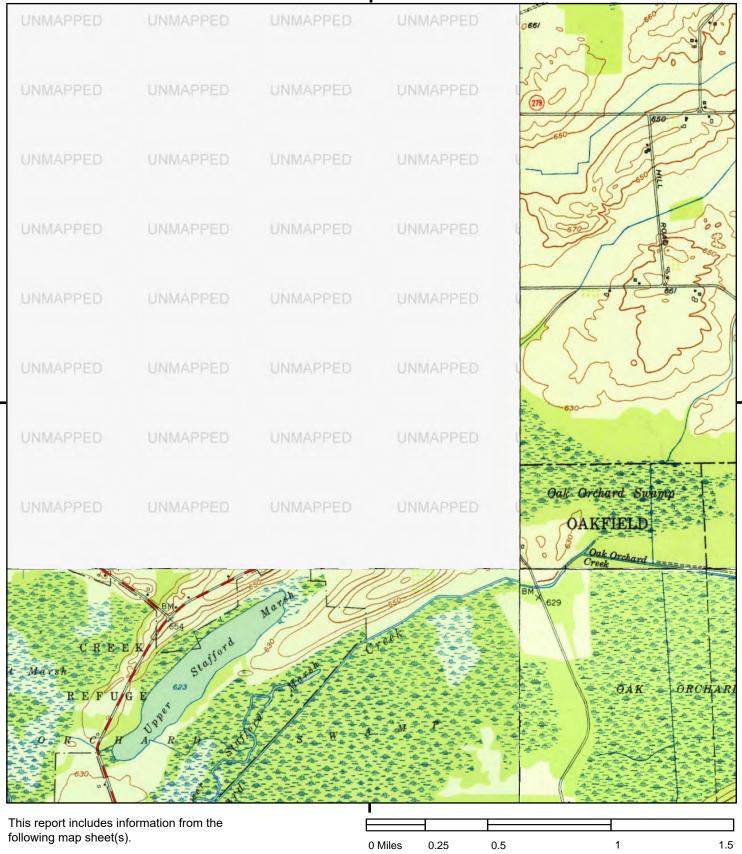

#### 1951, 1952 Source Sheets

Batavia North 1951 7.5-minute, 24000 Aerial Photo Revised 1942

Albion 1952 7.5-minute, 24000 Aerial Photo Revised 1942

Byron 1952 7.5-minute, 24000 Aerial Photo Revised 1942

Oakfield 1952 7.5-minute, 24000 Aerial Photo Revised 1942