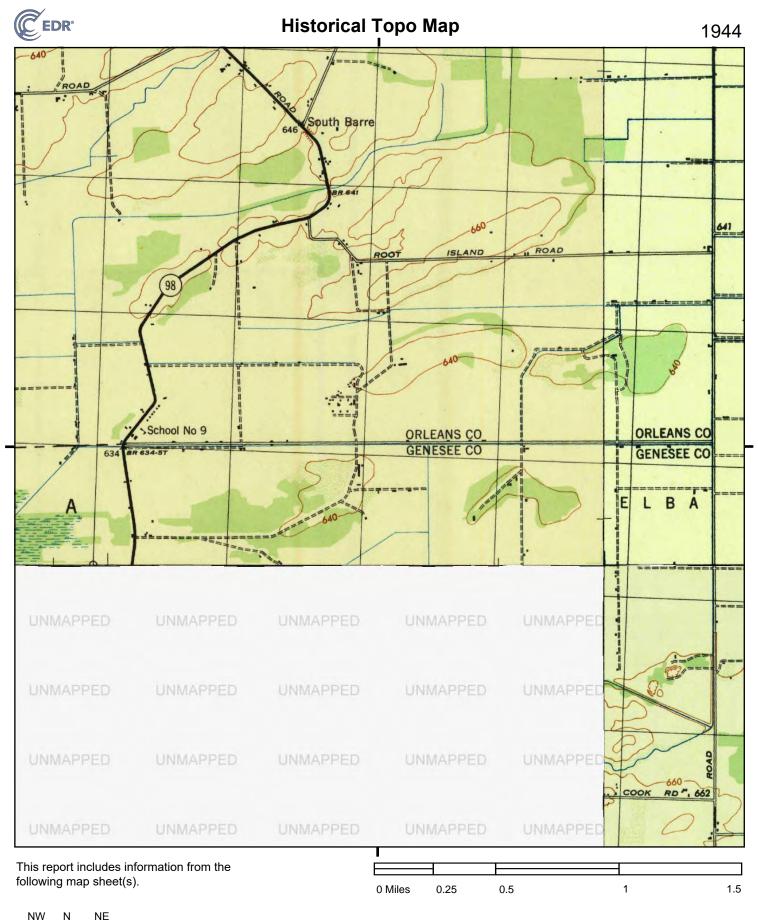

### **EDR Historical Topo Map Report**

09/02/20

Site Name: Client Name:

Genesee County Phase I ESA

Genesee County Phase I ESA Elba, NY 14058

EDR Inquiry # 6176638.5

Stantec

61 Commercial Street Rochester, NY 14614 Contact: Katie Nelson

EDR Topographic Map Library has been searched by EDR and maps covering the target property location as provided by Stantec were identified for the years listed below. EDR's Historical Topo Map Report is designed to assist professionals in evaluating potential liability on a target property resulting from past activities. EDRs Historical Topo Map Report includes a search of a collection of public and private color historical topographic maps, dating back to the late 1800s.

#### Maps Provided:

2013 1897

1978

1976, 1978 1951, 1952

1951

1950

1944

1943

#### 1944 Source Sheets

Holley 1944 7.5-minute, 31680 Aerial Photo Revised 1942

Byron 1944 7.5-minute, 31680 Aerial Photo Revised 1942

Albion 1944 7.5-minute, 31680 Aerial Photo Revised 1942