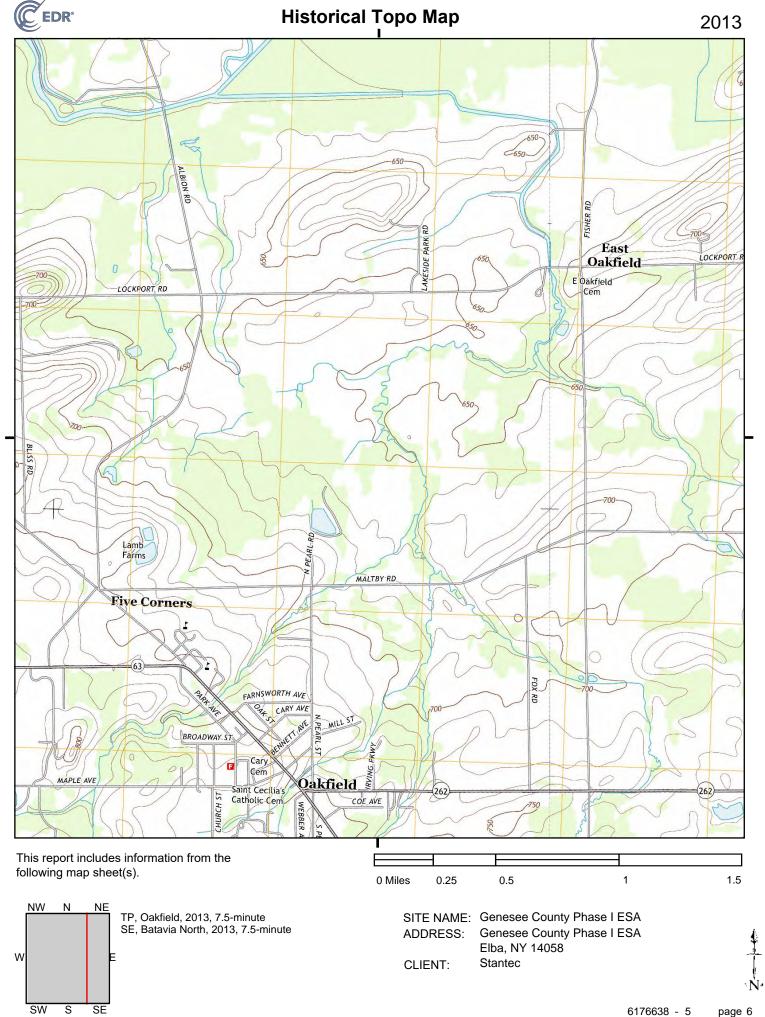

#### 2013 Source Sheets

Batavia North 2013 7.5-minute, 24000

Oakfield 2013 7.5-minute, 24000

Albion 2013 7.5-minute, 24000

Knowlesville 2013 7.5-minute, 24000

Byron 2013 7.5-minute, 24000

Holley 2013 7.5-minute, 24000