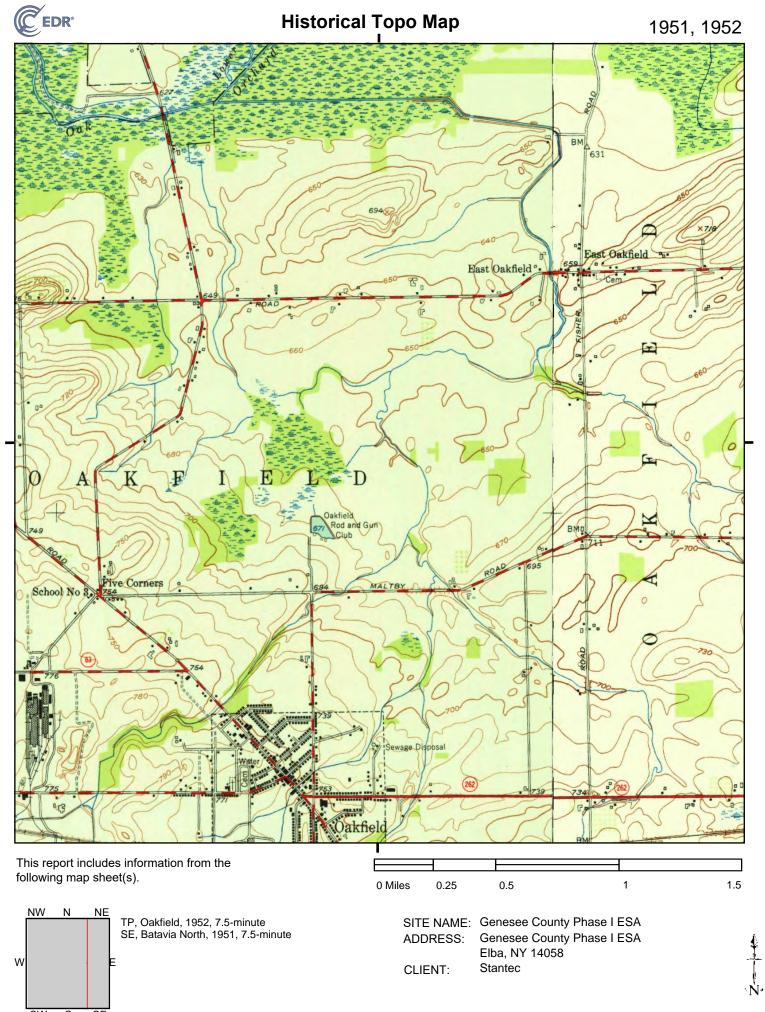

### **EDR Historical Topo Map Report**

09/02/20

Site Name: Client Name:

Genesee County Phase I ESA

Genesee County Phase I ESA Elba, NY 14058

EDR Inquiry # 6176638.5

Stantec

61 Commercial Street Rochester, NY 14614 Contact: Katie Nelson

EDR Topographic Map Library has been searched by EDR and maps covering the target property location as provided by Stantec were identified for the years listed below. EDR's Historical Topo Map Report is designed to assist professionals in evaluating potential liability on a target property resulting from past activities. EDRs Historical Topo Map Report includes a search of a collection of public and private color historical topographic maps, dating back to the late 1800s.

#### Maps Provided:

2013 1897

1978

1976, 1978 1951, 1952

1951

1950

1944

1943

#### 1951, 1952 Source Sheets

Batavia North 1951 7.5-minute, 24000 Aerial Photo Revised 1942

Albion 1952 7.5-minute, 24000 Aerial Photo Revised 1942

Byron 1952 7.5-minute, 24000 Aerial Photo Revised 1942