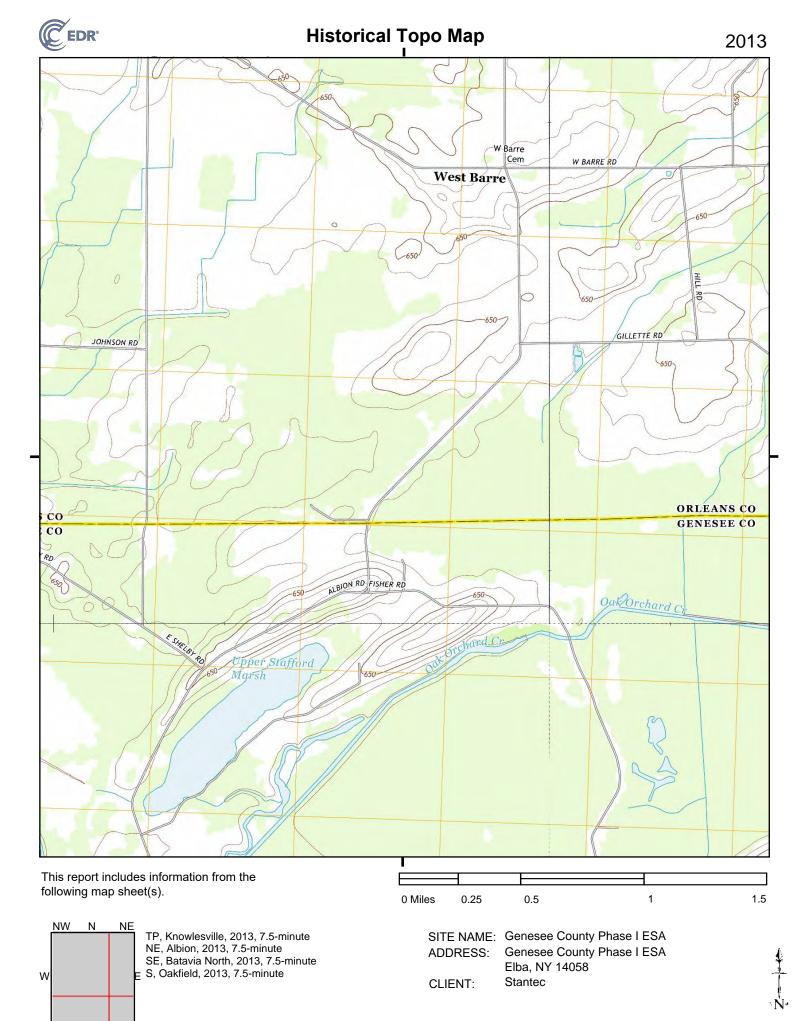

#### 2013 Source Sheets

Batavia North 2013 7.5-minute, 24000

Oakfield 2013 7.5-minute, 24000

Albion 2013 7.5-minute, 24000

Knowlesville 2013 7.5-minute, 24000

Byron 2013 7.5-minute, 24000

Holley 2013 7.5-minute, 24000