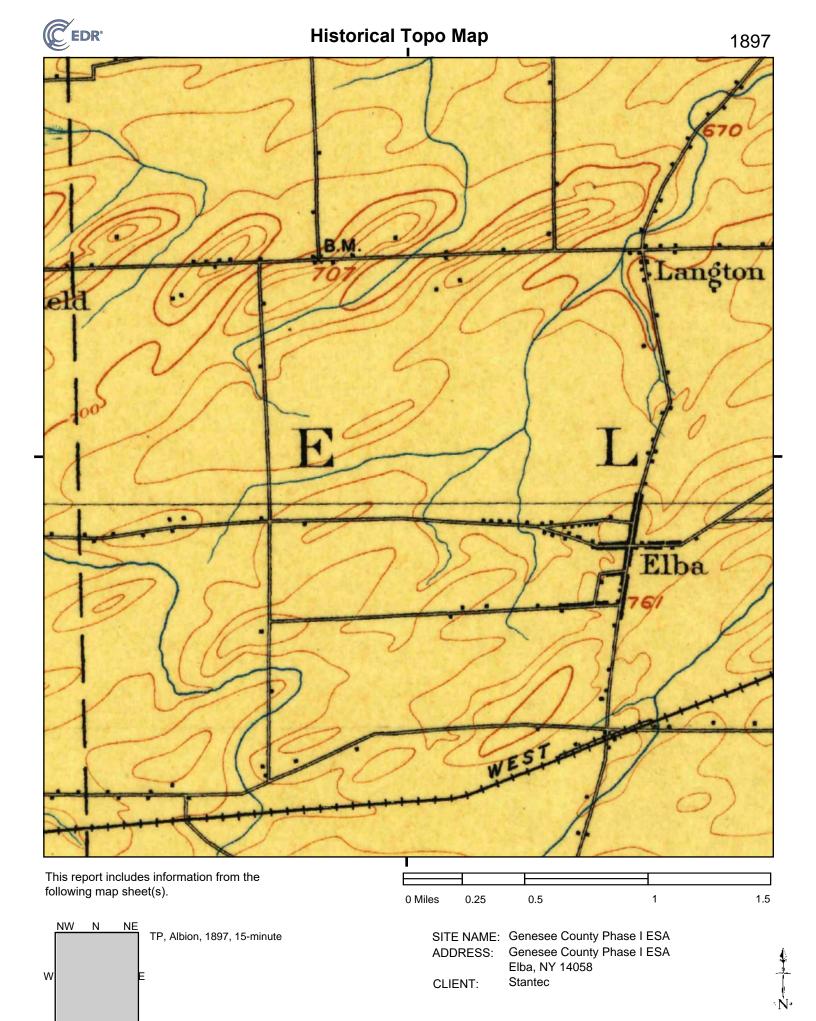

#### 1897 Source Sheets

Albion 1897 15-minute, 62500

Medina 1897 15-minute, 62500

S

SE

SITE NAME: Genesee County Phase I ESA Genesee County Phase I ESA ADDRESS:

Elba, NY 14058

Stantec CLIENT: