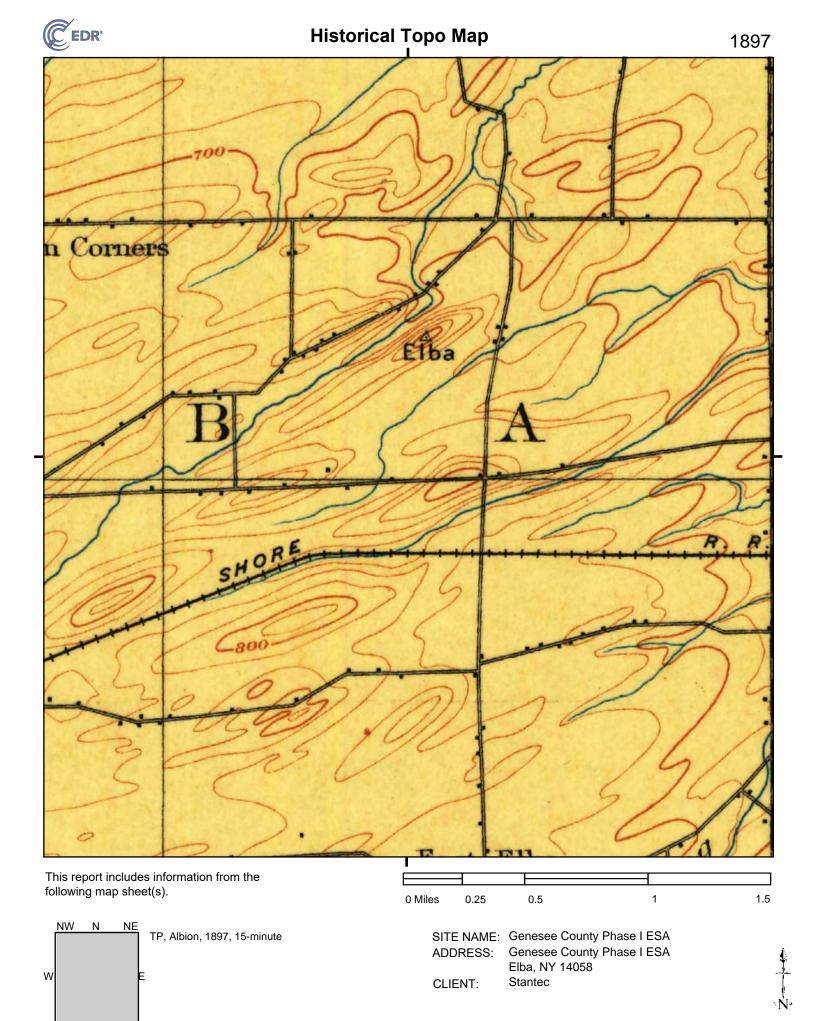

#### 1897 Source Sheets

Albion 1897 15-minute, 62500

Medina 1897 15-minute, 62500

S

SE

SITE NAME: Genesee County Phase I ESA Genesee County Phase I ESA ADDRESS:

Elba, NY 14058

Stantec CLIENT: