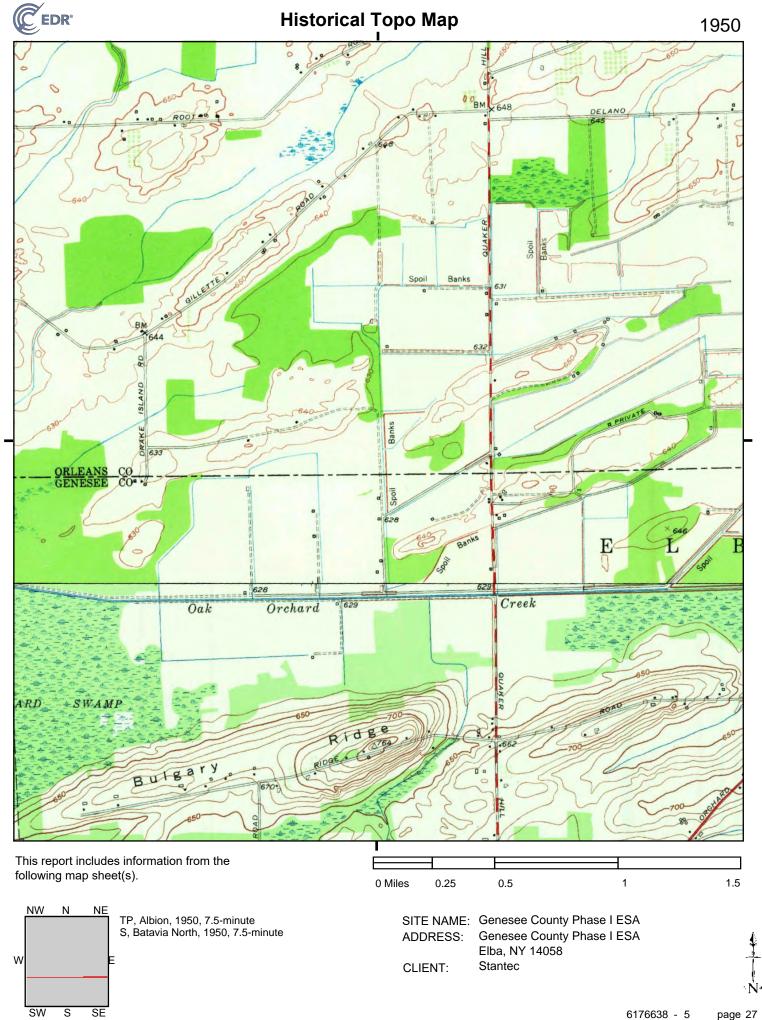

### **EDR Historical Topo Map Report**

09/02/20

Site Name: Client Name:

Genesee County Phase I ESA

Genesee County Phase I ESA Elba, NY 14058

EDR Inquiry # 6176638.5

Stantec

61 Commercial Street Rochester, NY 14614 Contact: Katie Nelson

EDR Topographic Map Library has been searched by EDR and maps covering the target property location as provided by Stantec were identified for the years listed below. EDR's Historical Topo Map Report is designed to assist professionals in evaluating potential liability on a target property resulting from past activities. EDRs Historical Topo Map Report includes a search of a collection of public and private color historical topographic maps, dating back to the late 1800s.

#### Maps Provided:

2013 1897

1978

1976, 1978 1951, 1952

1951

1950

1944

1943

#### 1950 Source Sheets

Albion 1950 7.5-minute, 24000 Aerial Photo Revised 1942

Oakfield 1950 7.5-minute, 24000 Aerial Photo Revised 1942

Knowlesville 1950 7.5-minute, 24000 Aerial Photo Revised 1942

Batavia North 1950 7.5-minute, 24000 Aerial Photo Revised 1942