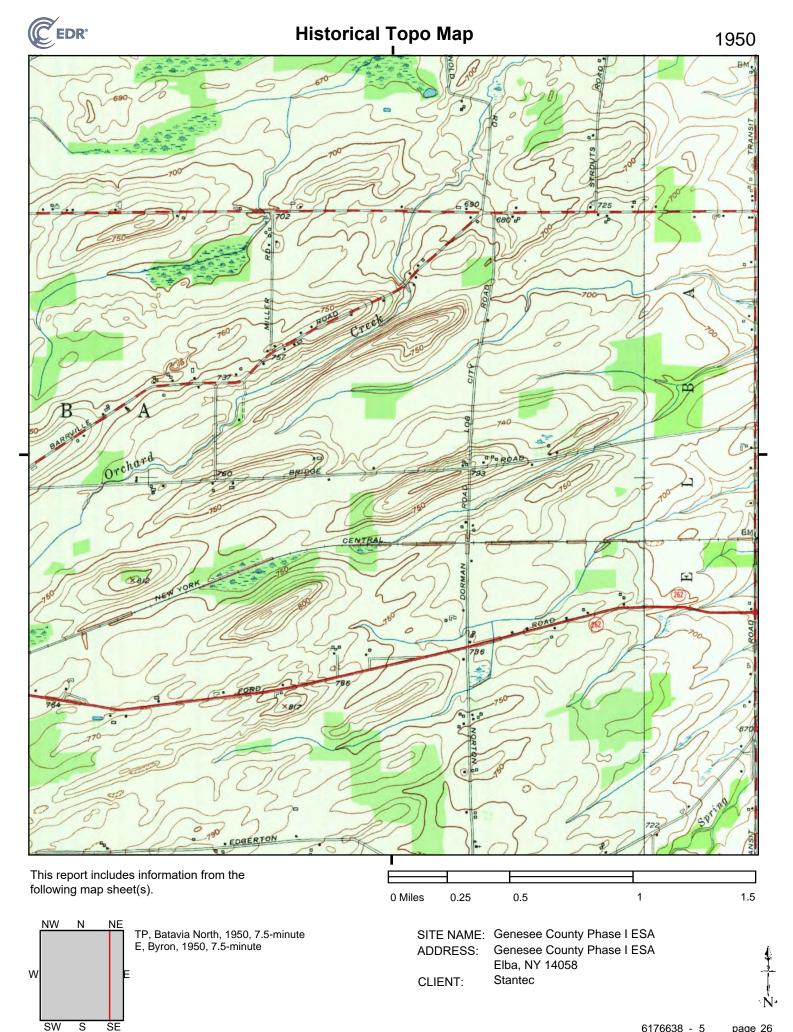

### **EDR Historical Topo Map Report**

09/02/20

Site Name: Client Name:

Genesee County Phase I ESA

Genesee County Phase I ESA Elba, NY 14058

EDR Inquiry # 6176638.5

Stantec

61 Commercial Street Rochester, NY 14614 Contact: Katie Nelson

EDR Topographic Map Library has been searched by EDR and maps covering the target property location as provided by Stantec were identified for the years listed below. EDR's Historical Topo Map Report is designed to assist professionals in evaluating potential liability on a target property resulting from past activities. EDRs Historical Topo Map Report includes a search of a collection of public and private color historical topographic maps, dating back to the late 1800s.

#### Maps Provided:

2013 1897

1978

1976, 1978 1951, 1952

1951

1950

1944

1943

#### 1950 Source Sheets

Albion 1950 7.5-minute, 24000 Aerial Photo Revised 1942

Oakfield 1950 7.5-minute, 24000 Aerial Photo Revised 1942

Knowlesville 1950 7.5-minute, 24000 Aerial Photo Revised 1942

Batavia North 1950 7.5-minute, 24000 Aerial Photo Revised 1942