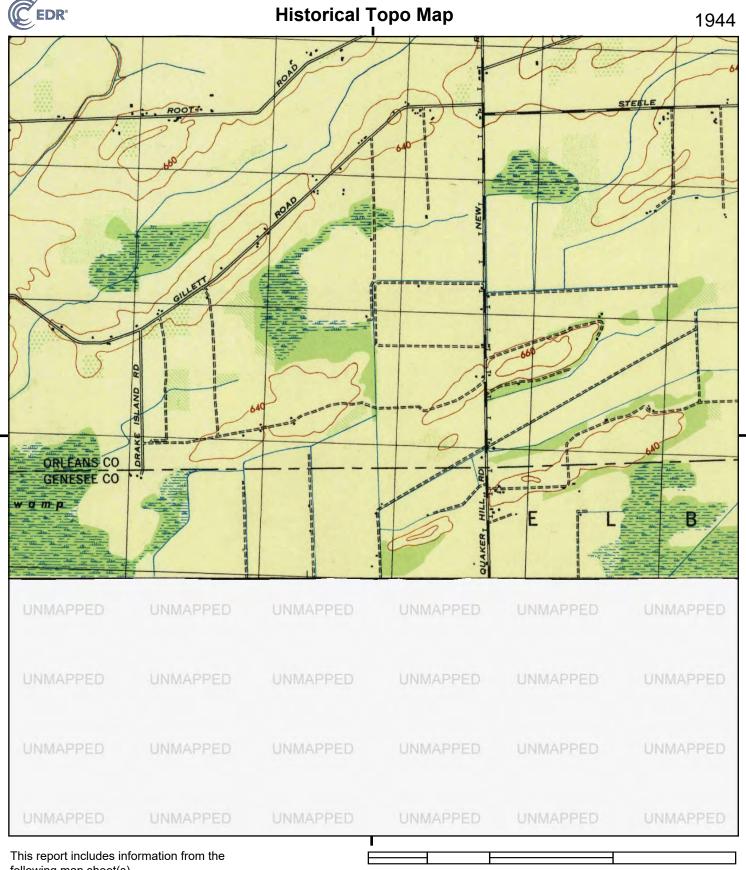

### **EDR Historical Topo Map Report**

09/02/20

Site Name: Client Name:

Genesee County Phase I ESA

Genesee County Phase I ESA Elba, NY 14058

EDR Inquiry # 6176638.5

Stantec

61 Commercial Street Rochester, NY 14614 Contact: Katie Nelson

EDR Topographic Map Library has been searched by EDR and maps covering the target property location as provided by Stantec were identified for the years listed below. EDR's Historical Topo Map Report is designed to assist professionals in evaluating potential liability on a target property resulting from past activities. EDRs Historical Topo Map Report includes a search of a collection of public and private color historical topographic maps, dating back to the late 1800s.

#### Maps Provided:

2013 1897

1978

1976, 1978 1951, 1952

1951

1950

1944

1943

#### 1944 Source Sheets

Holley 1944 7.5-minute, 31680 Aerial Photo Revised 1942

Byron 1944 7.5-minute, 31680 Aerial Photo Revised 1942

Albion 1944 7.5-minute, 31680 Aerial Photo Revised 1942